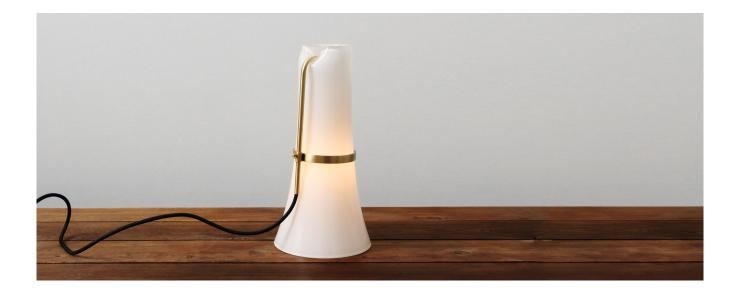

#### **DESCRIPTION**

The *push* table light is a minimal, curving, tapered cylinder of handblown opaque white glass, transformed into a compelling table light with the addition of a clever brass armature. A brass ring slides over the top of the glass and supports a brass tube which bends into a depression in the top lip of the glass, produced while hot on the glass blower's pipe. A fabric-wrapped electrical cord suspends a brass socket and light bulb from the tube down within the glass diffuser. The detail in the glass evokes the molten origins of the handblown glass, and the interaction between brass and glass make for a sophisticated light.

#### **FEATURES**

- glass available in opaque white only
- standard metal finishes are dark oxidized or brushed brass, with others available upon request
- 6' fabric wrapped cord with in-line switch