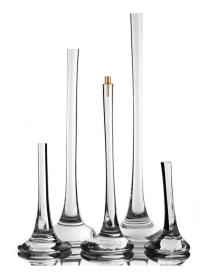

## **DESCRIPTION**

Sculptural Czech glass vases that double as candlesticks with the addition of a hand made solid brass candlecup. Tall and slender with thick bases of solid glass. Each puddle is handblown, they have a slight off-center organic movement to the stem, and no two are exactly alike.

## **FEATURES**

- Five sizes
- Available in clear glass only
  Candle cup available in four finishes: dark oxidized, brushed brass, polished nickel, brushed nickel

## **DIMENSIONS**

12"H x 6"base
 15"H x 7"base
 23"H x 8"base
 28"H x 8"base
 32"H x 9"base
 candle cup ¾"ID