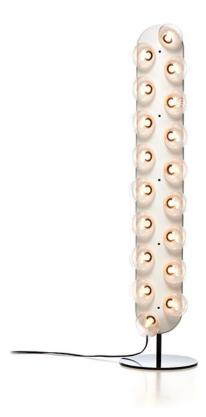

## **Prop Light Floor Lamp**

Bertjan Pot

#### **DESCRIPTION**

Prop Light Floor Lamp represents the perfect lighting solution for literally any kind of interior. Whether you prop it up against a wall or just place it on a floor, its bubbly form and pure spirit brighten up any kind of environment with a fresh, timeless elegance. Enjoy ethereal spheres of light in your home, at the office or in a public space.

### **DIMENSIONS**

 Straight: W 15.7" x D 41.3" x H 15.7" Round: W 33.5" x D 33.5" x H 19.7"