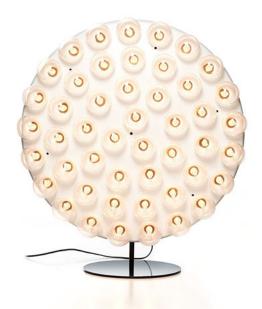

## **Prop Light Floor Lamp**

Bertjan Pot

#### **DESCRIPTION**

Prop Light Floor Lamp represents the perfect lighting solution for literally any kind of interior. Whether you prop it up against a wall or just place it on a floor, its bubbly form and pure spirit brighten up any kind of environment with a fresh, timeless elegance. Enjoy ethereal spheres of light in your home, at the office or in a public space.

### **DIMENSIONS**

 Straight: W 15.7" x D 41.3" x H 15.7" Round: W 33.5" x D 33.5" x H 19.7"