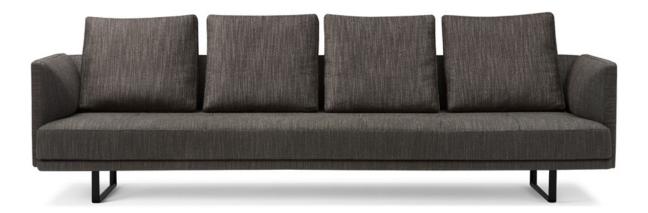

## Prime Time Sofa

#### **DESCRIPTION**

Classic comfort created effortlessly. Both lightweight and opulent to look at, spacious upholstery seems as if it is floating. The slimline armrest and backrest behind the soft seat cushions provide the necessary support. Fine studs in the upholstery focus your attention on the detail. Understatement with lasting value. Prime Time comprises a whole range of variants: individual, add-on and corner solutions are compelling in their minimized elegance.

#### **FEATURES**

- Steel frame with zigzag springs
- · Swivel element: steel frame with swivel mechanism
- Sled base in aluminum: highly-polished, powder-coated black matte, powder-coated bronze matte
- Three different styles of back cushions
- Upholstery available in fabric and leather