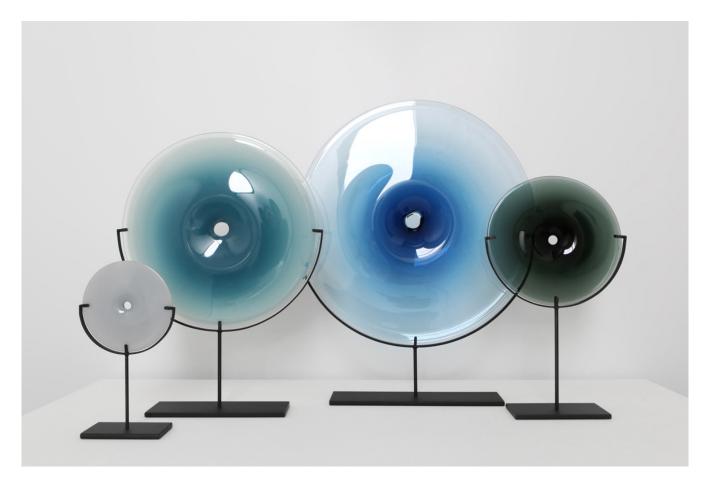

## **DESCRIPTION**

SkLO pool objects are discs of handblown glass with open mouths at the center where the pieces are broken from the glassmaster's pipe and flame polished, giving each a unique detail. With handmade steel table stands.All sizes available with steel table stands. Medium, small, and mini sizes also available with brass table stands.

## **FEATURES**

- Four sizes
- Nine colors: plum, smoke, smokey gray, steel blue, strawberry, light beige, gray, new blue, white
- Steel table stands available in three finishes: dark oxidized, polished nickel, brushed nickel
- · Brass stands available in brushed brass finish only

## **DIMENSIONS**

 mini: 12.5"H x 7"W small: 21"H x 12"W medium: 24"H x 18"W large: 29"H x 24"W

www.minima.us

215 922 2002

sales@minima.us

131 & 118-120 N 3rd Street Philadelphia, PA 19106