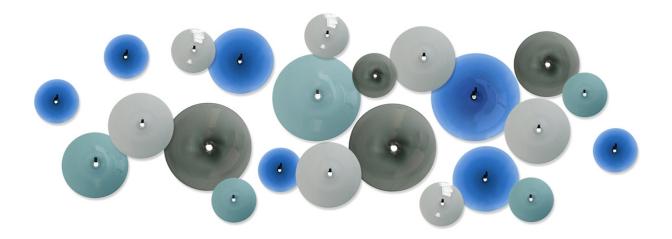

#### **DESCRIPTION**

SkLO pool wallpieces are discs of hand blown glass with open mouths at the center where the pieces are broken from the glass master's pipe and flame polished, giving each a unique detail. SkLO pool wallpieces are hung with handmade steel wall hooks. The steel wall hooks come in two different depths, 3? and 4? (7.5 and 10cm) to allow for slight overlapping of the pool discs. Unless otherwise specified, a mix of 3? and 4? hooks is provided.

#### **FEATURES**

- Transparent colors: plum, smoke, smokey gray, steel blue, strawberry
- Opaque colors: light beige, gray, new blue, white
- Steel wall hooks available in three finishes: dark oxidized / polished nickel / brushed nickel

### **DIMENSIONS**

• small: 12"Ø medium: 18"Ø large: 24"Ø

composition: 60"H x 192"W (blue palette only)

www.minima.us

215 922 2002

sales@minima.us