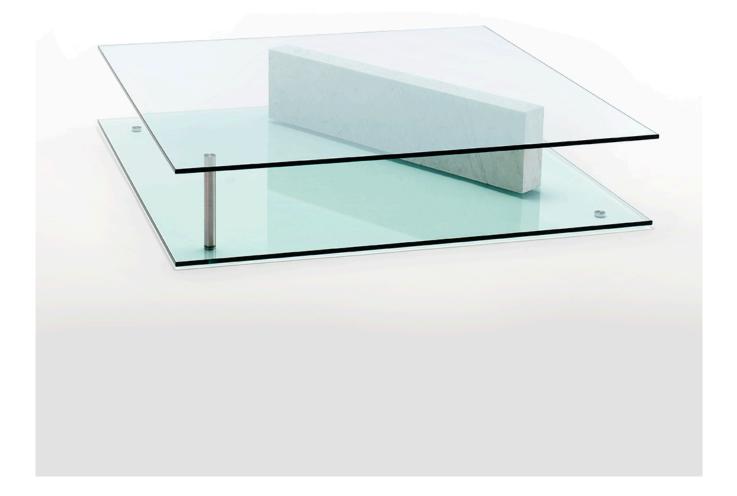

## DESCRIPTION

Plane is a sculptural piece that carries than mind to the expressive side of geometry, the delicate balance between solids and spaces.

## **FEATURES**

- The lower glass panel has three through holes to house two pins to insert a slab of solid walnut or white Carrara marble
- Both version are finished with a slip proof transparent matt varnish on the upper surface
- Stainless steel AISI 304 feet fixed to the glass panel through a UV-cured adhesive, paired with black plastic tips