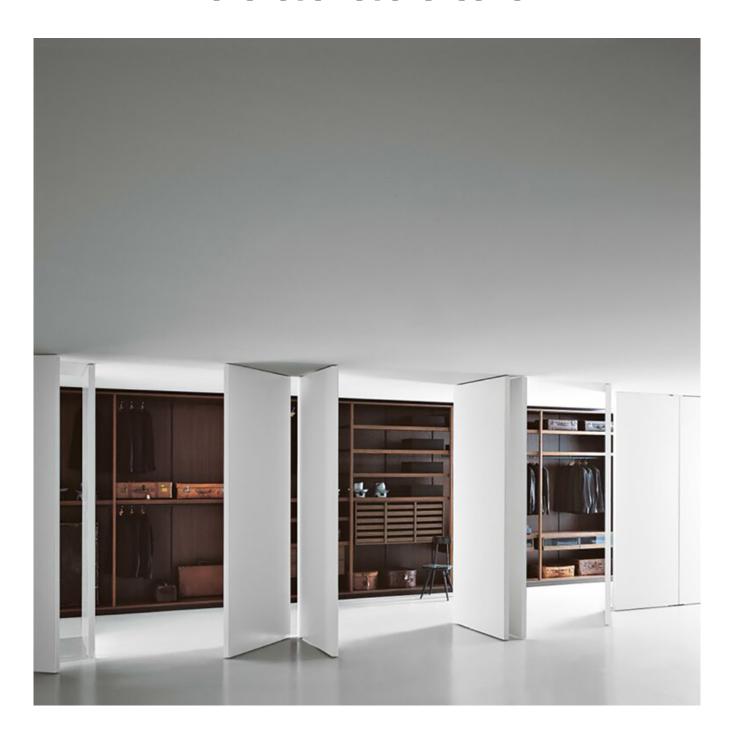

#### **DESCRIPTION**

Pivot partitions focus on the characters of use flexibility and transformation capability, typical of contemporary interiors. They were devised by the Decoma Design team to enrich with new nuances the relationship between the rooms making up a home and a workplace. Pivot are large mobile wings which, by rotating around a hinge, act now as a door, now as a partition wall, now as a closing element of a bookcase or of a cabinet. Furnishing elements with a multiplicity of functions take on variable roles, satisfying the changing requirements of the people who live there.