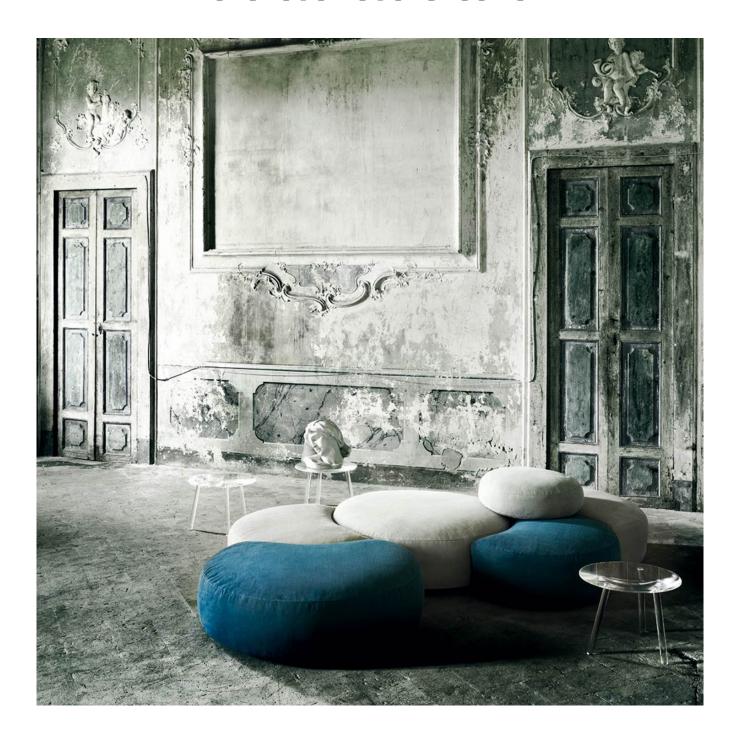

#### **DESCRIPTION**

A modular seating system that characterizes all settings with a carefree elegance. Spherical elements are combined together to create an infinite number of compositions.

#### **FEATURES**

- upholstery available in a range of fabrics and leathers
- elements joined together by hooks
- · different shapes and sizes available