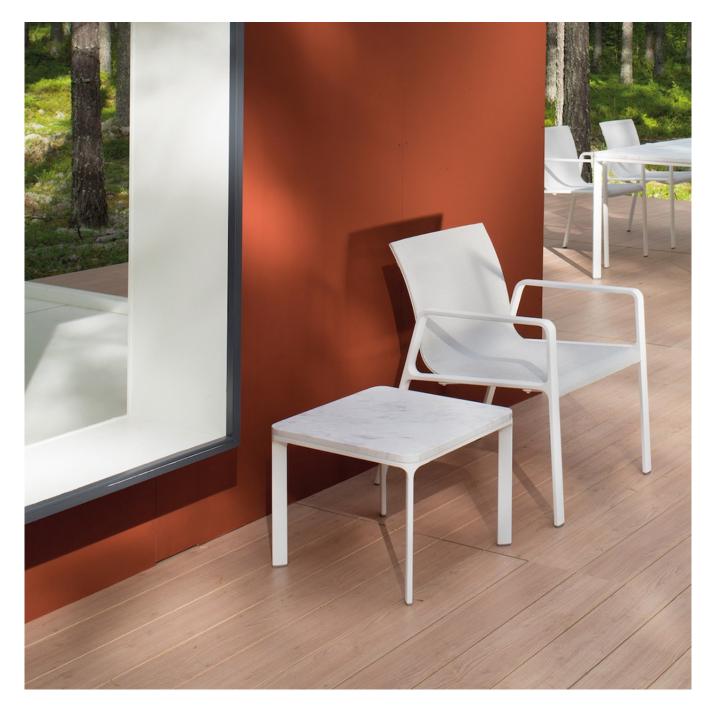

## Park Life Side Table

Jasper Morrison

### DESCRIPTION

Park Life is a complete family of outdoor furniture, whose clean cut profile is adaptable to a wide range of different situations. Lightweight, yet extremely durable, it's easily stacked for transport or winter storage and its technical sophistication and careful consideration of ergonomics besides a lot of care over how it looks are all intended to ensure a long life, both structurally and visually.

#### **FEATURES**

- aluminum frame
- · standard finishes in chalk and manganese
- available in a wide variety of other finishes
- table top in light stone

#### **DIMENSIONS**

• W 19.6" x D 19.6" x H 14.9"

www.minima.us

215 922 2002

sales@minima.us

131 & 118-120 N 3rd Street Philadelphia, PA 19106