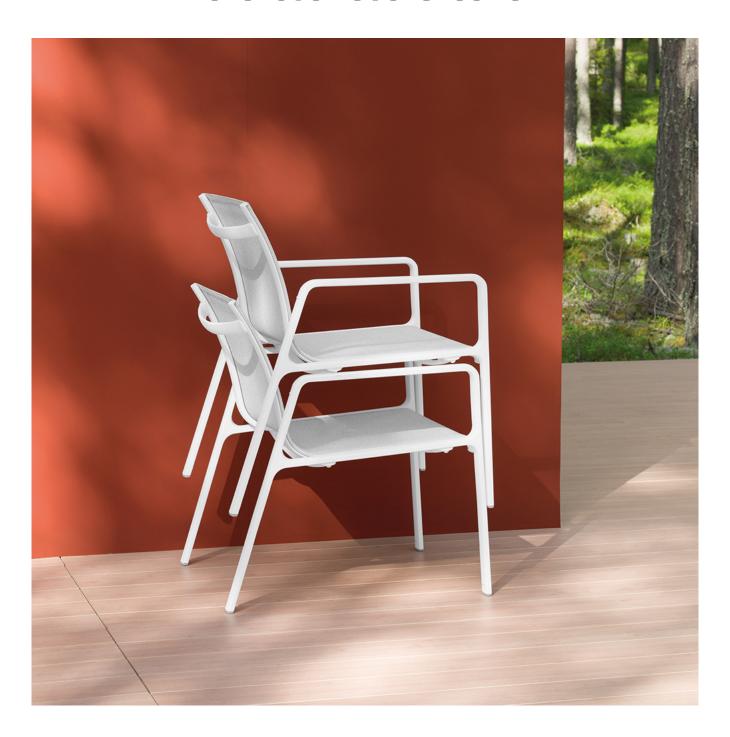

#### **DESCRIPTION**

Park Life is a complete family of outdoor furniture, whose clean cut profile is adaptable to a wide range of different situations. Lightweight, yet extremely durable, it's easily stacked for transport or winter storage and its technical sophistication and careful consideration of ergonomics besides a lot of care over how it looks are all intended to ensure a long life, both structurally and visually.

#### **FEATURES**

- chenilletex fabric
- aluminum frame
- standard colors in park white and park black
- available in a wide variety of other finishes
- stackable