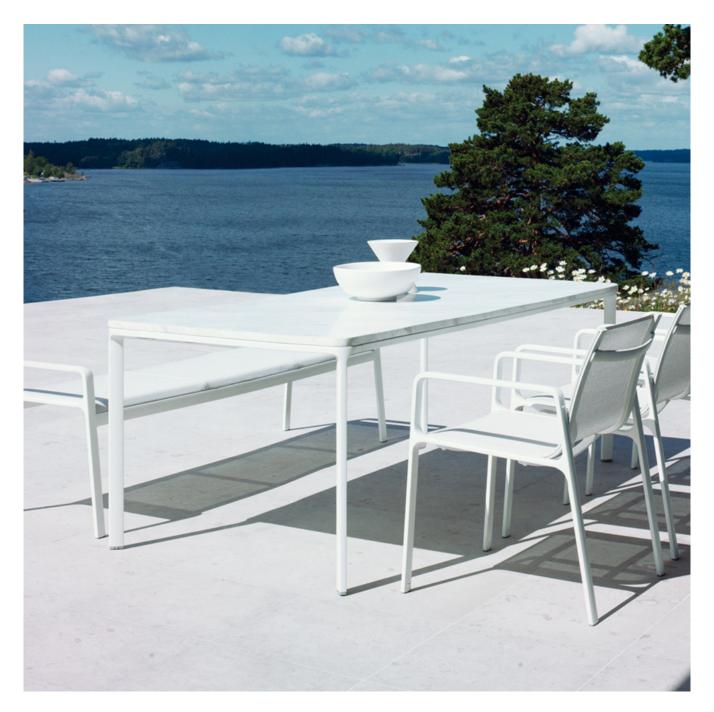

# Park Life Dining Table

Jasper Morrison

## DESCRIPTION

Park Life is a complete family of outdoor furniture, whose clean cut profile is adaptable to a wide range of different situations. Lightweight, yet extremely durable, it's easily stacked for transport or winter storage and its technical sophistication and careful consideration of ergonomics besides a lot of care over how it looks are all intended to ensure a long life, both structurally and visually.

#### **FEATURES**

- aluminum frame
- · standard finishes in chalk and manganese
- available in a wide variety of other finishes
- table top in light stone