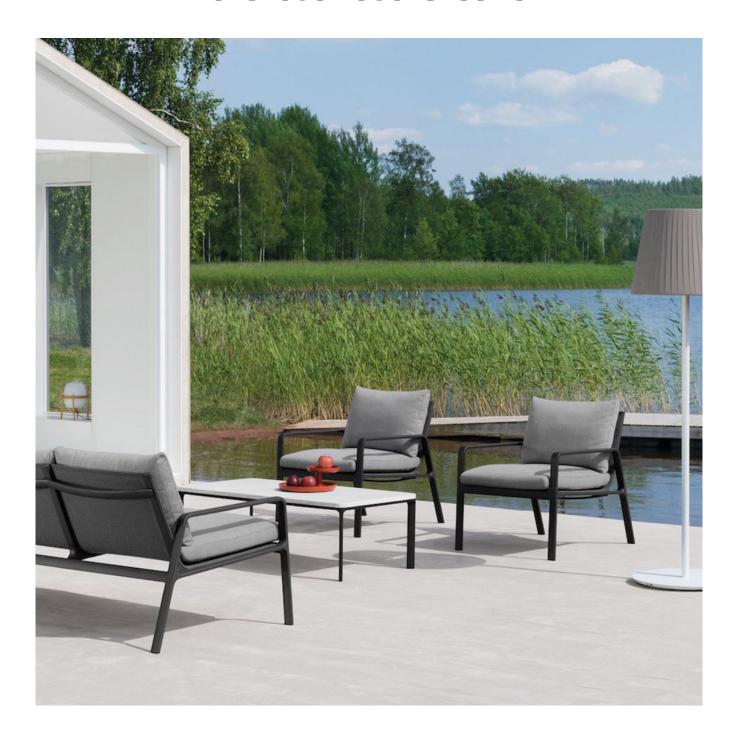

## Park Life Club Armchair

Jasper Morrison

#### **DESCRIPTION**

Park Life is a complete family of outdoor furniture, whose clean cut profile is adaptable to a wide range of different situations. Lightweight, yet extremely durable, it's easily stacked for transport or winter storage and its technical sophistication and careful consideration of ergonomics besides a lot of care over how it looks are all intended to ensure a long life, both structurally and visually.

#### **FEATURES**

- · leather, chenilletex and porotex fabric
- aluminum frame
- standard frame colors in park white and park black
- standard cushion color in Porousgrey laminate
- available in a wide variety of other fabric colors and finishes