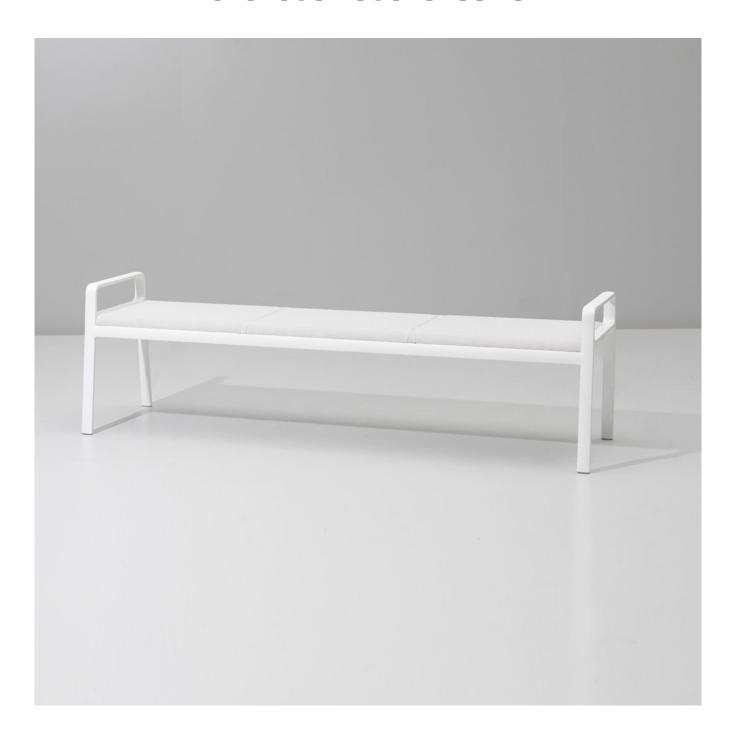

## Park Life 3-Seater Bench

Jasper Morrison

#### **DESCRIPTION**

Park Life is a complete family of outdoor furniture, whose clean cut profile is adaptable to a wide range of different situations. Lightweight, yet extremely durable, it's easily stacked for transport or winter storage and its technical sophistication and careful consideration of ergonomics besides a lot of care over how it looks are all intended to ensure a long life, both structurally and visually.

#### **FEATURES**

- porotex fabric
- aluminum frame
- standard colors in park white and park black
- available in a wide variety of other finishes