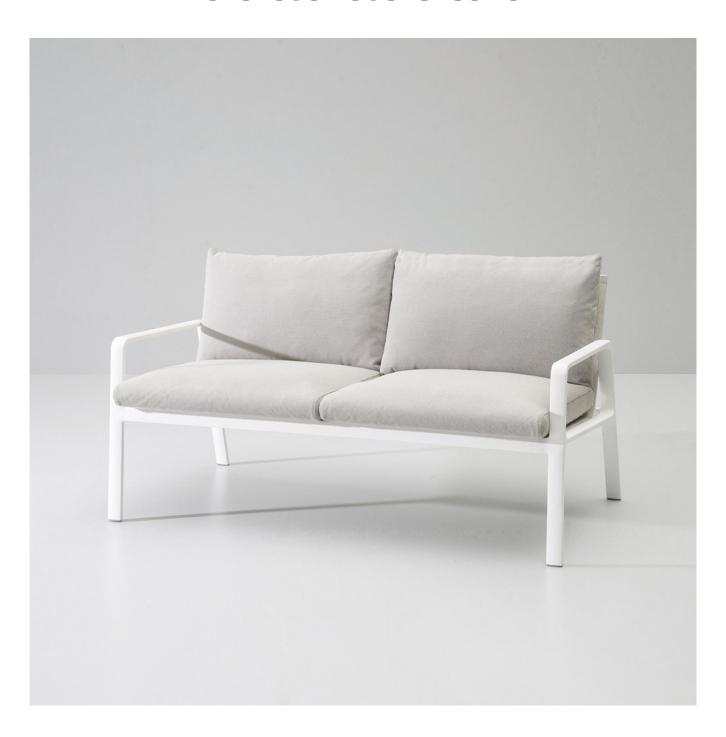

## Park Life 2-Seater Sofa

Jasper Morrison

#### **DESCRIPTION**

Park Life is a complete family of outdoor furniture, whose clean cut profile is adaptable to a wide range of different situations. Lightweight, yet extremely durable, it's easily stacked for transport or winter storage and its technical sophistication and careful consideration of ergonomics besides a lot of care over how it looks are all intended to ensure a long life, both structurally and visually.

#### **FEATURES**

- leather, chenilletex, massdyed acrylic and porotex fabric
- aluminum frame
- standard frame colors in park white and park black
- standard cushion color in Porousgrey laminate
- available in a wide variety of other fabric colors and finishes

### **DIMENSIONS**

• W 56.2" x D 31.4" x H 28.7" x SH 13.7"

www.minima.us

215 922 2002

sales@minima.us