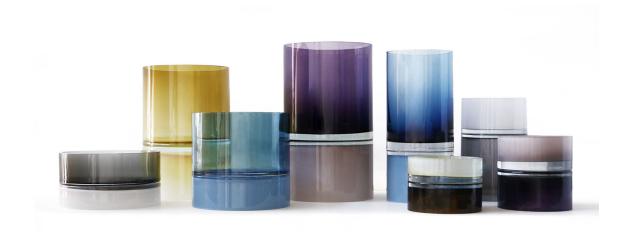

#### **DESCRIPTION**

SkLO *pair* vessels are composed of two cylindrical vessels fused together at their bases, making double-ended vessels. Each of the open ends are ground and polished, so that the vessels can be oriented with either end "up" as the open vessel. Each *pair* vessel is composed of two colors, one opaque and one transparent.

#### **FEATURES**

- Available in eight unique sizes/proportions
- Four color combinations: yellow, purple, smoke, blue palettes

### **DIMENSIONS**

yellow palette: 4.5"H x 6.5"Ø 13"H x 9"Ø purple palette: 6.5"H x 6.5"Ø 18"H x 9"Ø smoke palette: 10"H x 6.5"Ø 5"H x 9"Ø blue palette: 15"H x 6.5"Ø 8.5"H x 9"Ø