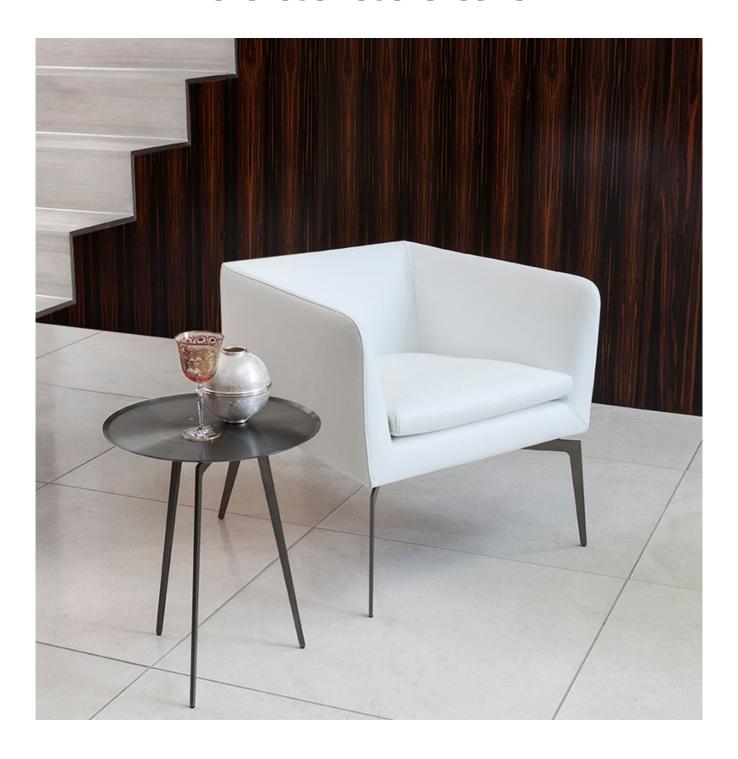

#### **DESCRIPTION**

Pady is a versatile furniture solution. The simplicity of its lines and its small dimensions mean that it can be easily adapted to a variety of interiors, not just residential. The hugging back was designed to offer maximum comfort. Pady also features unique visible stitching that gives it an artisanal feel. The base of the light shape is available in painted steel or stainless steel with a Peltrox finish, and brushed brass inserts. The steel frame is covered with cold injected polyurethane foam and Dacron. Coverings can be chosen from a wide range of colors in leather or fabric.

#### **FEATURES**

- · upholstery available in a variety of fabric and leathers
- steel frame available in the following finishes: painted, or chrome-plated, or stainless steel base with Peltrox finish

### **DIMENSIONS**

• 27.6"W x 27.6"D x 26"H x 16.9"SH

www.minima.us

215 922 2002

sales@minima.us