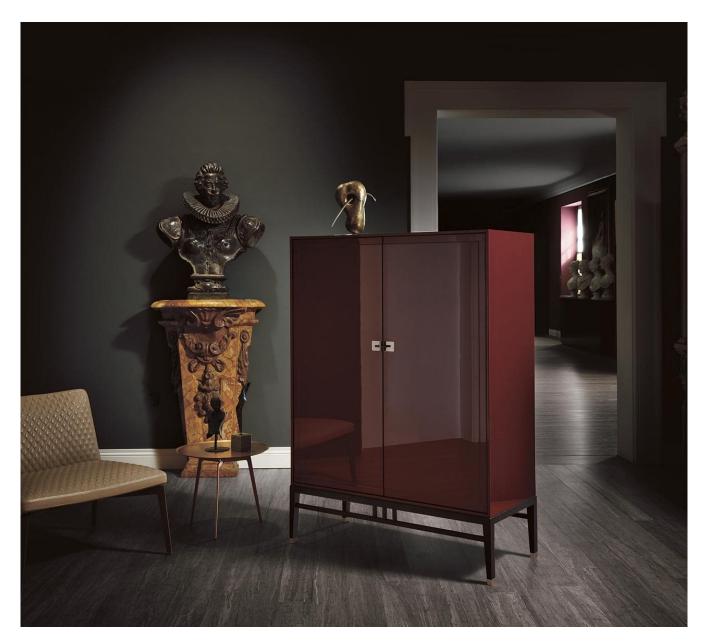

## **Oriental Bar**

Giuseppe Bavuso

### DESCRIPTION

Bar sideboard with two doors and handles in titanium or champagne painted brass. External frame in rosewood with inside compartment in matt lacquered or external frame in matt or glossy lacquered or "Terra di Galestro" glazed ceramic finishing with inside compartment in rosewood. Inside compartment equipped with mirror, shelves, three drawers and Led lighting. Base in painted solid oak with capsin titanium or champagne painted brass.

#### **FEATURES**

- available in a variety of finishes: external frame in rosewood with inside compartment in matte lacquered MDF
- or external frame in MDF, matte or glossy lacquered
- or glossy lacquered with glazed ceramic effect with inside compartment in rosewood
- · base in painted solid oak with caps in painted brass
- inside compartment equipped with mirror, shelves, and 3 drawers
- LED lighting available on demand
- also available as a sideboard