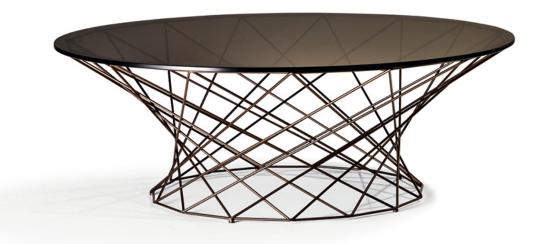

## DESCRIPTION

The Oota Table wants to be seen. A very special companion, as splendid and elegant as a jewel. The delicate trellis work supports the round glass top that subtly and atmospherically reflects the light. The Oota Table is perfect as a coffee table, but also as an occasional table. Available in four different sizes with a black-coated or stainless steel polished framework.

## FEATURES

- Glass: black-hued or brown-hued
- Steel: powder-coated black gloss , powder-coated bronze matt, or polished stainless steel