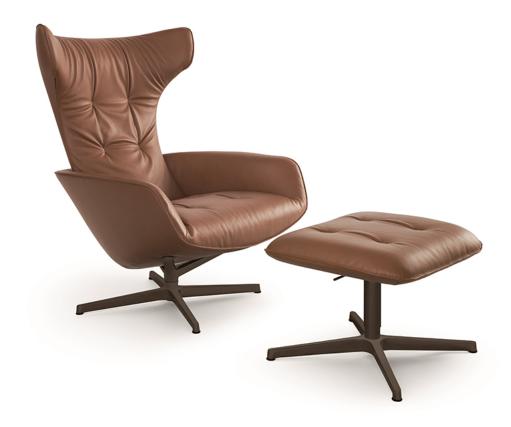

### **DESCRIPTION**

Like a flower stretching toward the sun.

As your little retreat, the Onsa Chair creates a soothing feeling of relaxation and harmony, softness and safety. Just like a flower opens its petals in the morning and stretches toward the sun, the chalice – consisting of a bucket seat with armrests – embraces you as you lean back in it, gently yet protectively. The soft upholstery, the high backrest and the height-adjustable stool strike the perfect balance. Recommended for daydreaming, reading, watching TV or listening to music.

### **FEATURES**

- Upholstery in a range of fabrics and leathers
- 4-star swivel base
- Adjustable backrest inclination and lockable up to 14.5°
- · Matching adjustable footrest

### **DIMENSIONS**

 W 31" x D 35.5" – 43" x H 42.5" SH17.25" footstool: W 22.5" x D 21" x H 17" – 22"

www.minima.us

215 922 2002

sales@minima.us