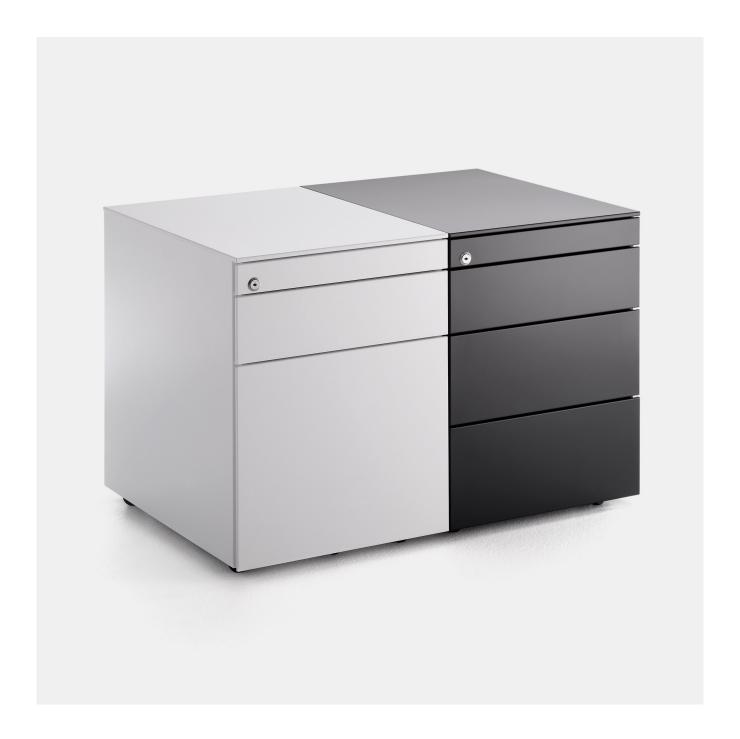

## **DESCRIPTION**

Drawer pedestal created in order to meet top quality and safety requirements. In conformity with DIN and GS safety standards. Two types are available: 3 drawer chest of drawers with lock, complete with stationery drawer and 1 drawer chest of drawer and 1 filing unit with lock, complete with stationery drawer.

## **FEATURES**

- both types are available either in white, graphite grey and medium gray, matte black inside drawers in all color variants
- · castors are hidden and pirouetting
- · anti-tilt ballast is in concrete
- roller bearing slides 80% extension
- · selective opening system
- central locking device with bending key and extractable barrel