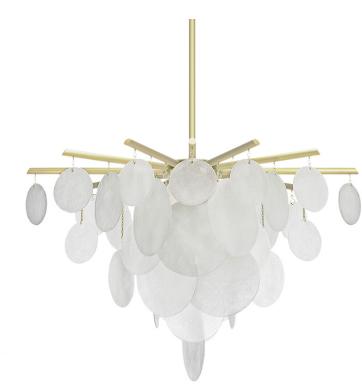

### DESCRIPTION

Each piece of glass is unique. The droplets are handformed by our artisans using a process where undulations and crystal-like textures form. The translucent glass is complimented and beautifully framed by the symmetrical metalwork. The light emitted is a warm, soft glow. Referencing both retro and modern aesthetics, the Nimbus creates a stunning centrepiece and transfixes those who see it.

### FEATURES

- available in two sizes
- comes with satin brass finish and handmade glass

#### **DIMENSIONS**

 large: 63"W x 37"D x 34"H with min. 8" stem (min. 42" total drop) medium: 47"W x 28"D x 26"H with min. 8" stem (min. 34" total drop)

www.minima.us

215 922 2002

sales@minima.us

131 & 118-120 N 3rd Street Philadelphia, PA 19106