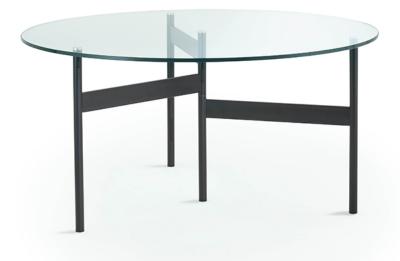

# DESCRIPTION

Structure of three slender legs, connected through metallic strips placed at different heights: they seem to chase each other in a graphical play that marks the rhythm of the table, offering a different perspective each time.