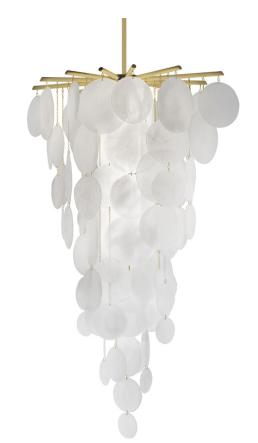

# Nimbus Cascade

CTO Lighting

## DESCRIPTION

Each piece of glass is unique. The droplets are handformed by our artisans using a process where undulations and crystal-like textures form. The translucent glass is complimented and beautifully framed by the symmetrical metalwork. The light emitted is a warm, soft glow. Referencing both retro and modern aesthetics, the Nimbus creates a stunning centerpiece and transfixes those who see it.

### **FEATURES**

· available with satin brass finish and handmade glass