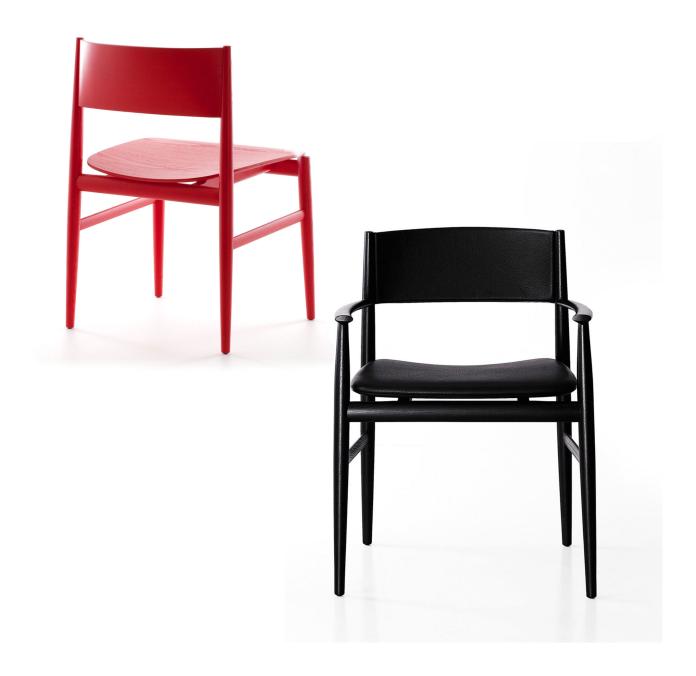

## **DESCRIPTION**

Neve, a seat with rigorous yet soft lines, reinterprets the classic wooden chair in a contemporary vein. The support structure is characterised by a format of distinct lines of various thicknesses, which give it a pleasant aerodynamicity, and the roundness of the spindle legs and the slim curvature of the back and suspended seat make soften its figure. Available with and without arms in black stained ash, red stained ash, white stained ash and natural ash, that accentuate its decoration and at the same time ensures its elegance, giving it a vintage 1950s appearance.

### **FEATURES**

- · structure in ash solid-wood
- · back and seat in curved plywood
- available in black stained ash, natural ash, red stained ash, and white stained ash finishings