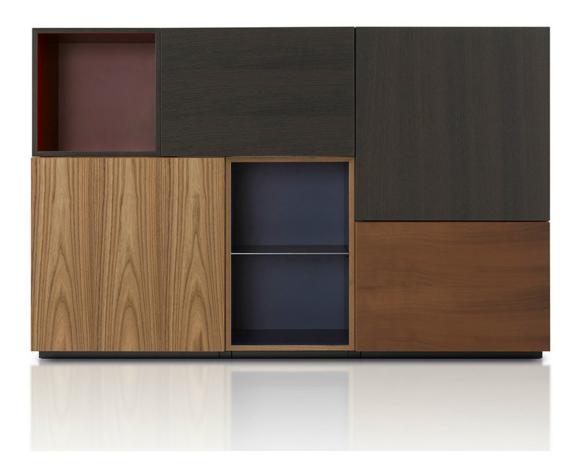

## Modern Cabinet

Piero Lissoni

## **DESCRIPTION**

Modern arises from a pure geometric shape: the square. And from a simple idea: its movement in the space. A module repeating itself to generate objects different in materials, colors and functional purposes. Various objects – containers, tops, shelves – which proportions and formal consistency are harmonious with. An open collection of elements arises, combined and flexible, invented to draw spaces through sharp and elegant signs, shaped by rigorous lines, careful quality and refined design. A system allowing the greatest freedom to create the perfect combination of elements. A presence appropriate for every habitat.

## **FEATURES**

- available in a range of matt and glossy lacquers, and wood finishes
- storage units may be open, or feature cabinet doors or drawers