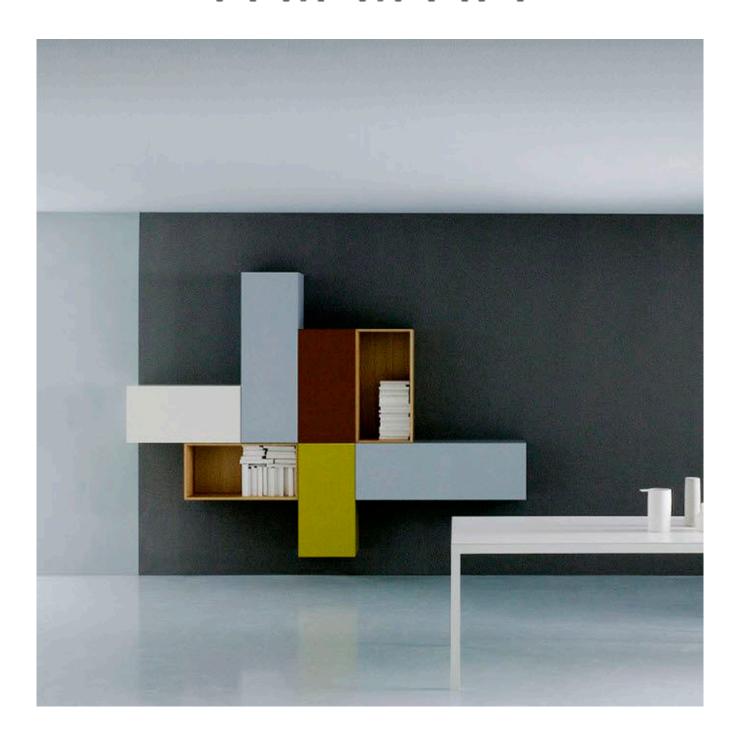

## **DESCRIPTION**

Modern arises from a pure geometric shape: the square. And from a simple idea: its movement in the space. A module repeating itself to generate objects different in materials, colors and functional purposes. Various objects – containers, tops, shelves – which proportions and formal consistency are harmonious with. An open collection of elements arises, combined and flexible, invented to draw spaces through sharp and elegant signs, shaped by rigorous lines, careful quality and refined design. A system allowing the greatest freedom to create the perfect combination of elements. A presence appropriate for every habitat.

## **FEATURES**

- available in a range of matt and glossy lacquers, and wood finishes
- storage units may be open, or feature cabinet doors or drawers