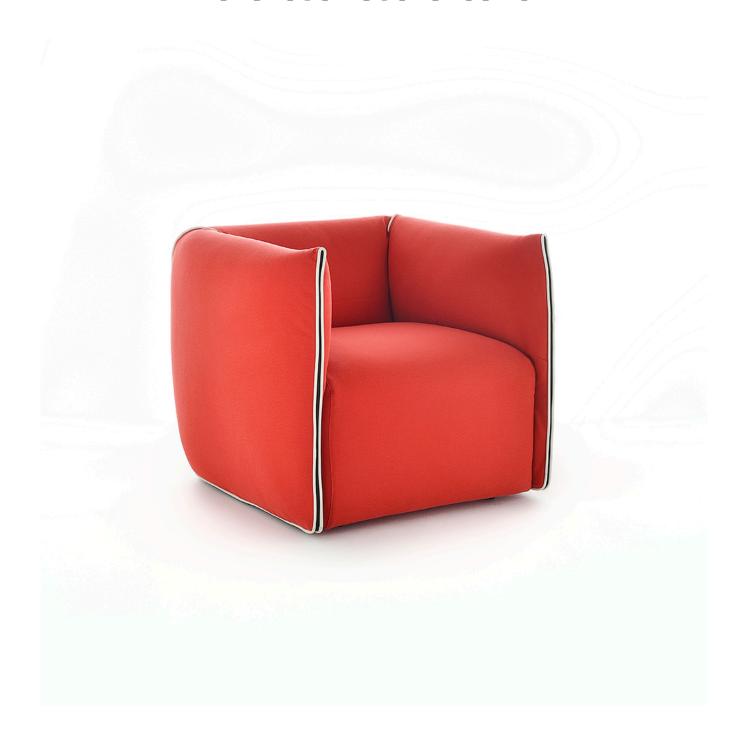

#### **DESCRIPTION**

Mia's soft design comes from the simple gesture of folding a cushion to create a nest – a shelter for relaxing moments. Simple in the look, but versatile in the character, its contrasting trim underscores the form by highlighting its strong, but never aggressive personality.

#### **FEATURES**

- · available fixed or with swivel base
- · frame made of solid wood and plywood
- trim of cover can be in the same color of the cover or in a contrast color
- · cover is removable
- available in white, turtledove, brown, black, graphite, grey, green, blue, burgundy, and red