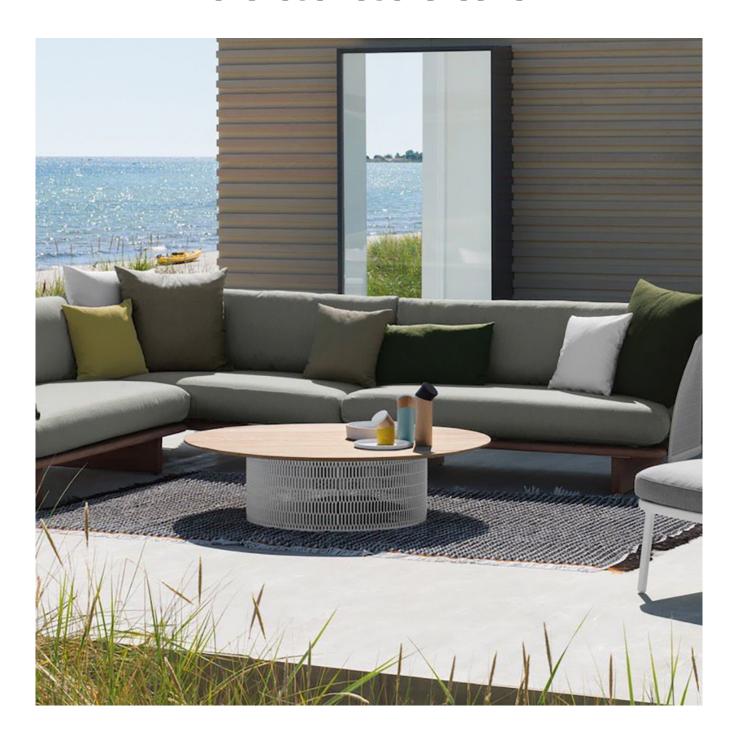

# MINIMA

# Mesh Side Table 53

Patricia Urquiola

## **DESCRIPTION**

Kettal Mesh collection recalls architectural facades, which filter the surrounding environment without stopping the light and air flow. Industrial and natural materials, hard and soft surfaces, transparent and solid volumes are put face to face in order to create this family of outdoor furniture based in contrasts.

## **FEATURES**

- aluminum base
- standard table tops in teak, marble, and aluminum
- also available in a wide variety of custom colors and finishes