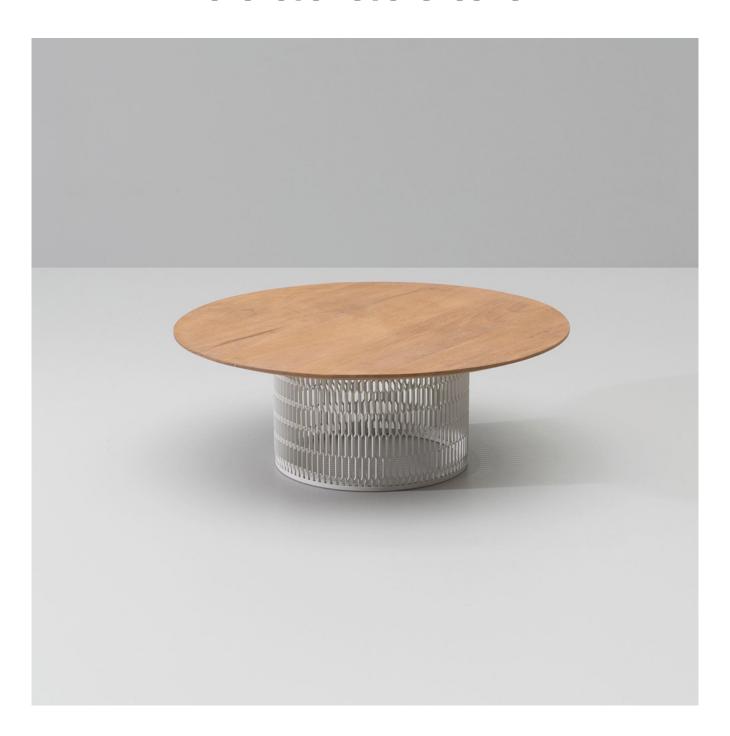

#### **DESCRIPTION**

Kettal Mesh collection recalls architectural facades, which filter the surrounding environment without stopping the light and air flow. Industrial and natural materials, hard and soft surfaces, transparent and solid volumes are put face to face in order to create this family of outdoor furniture based in contrasts.

## **FEATURES**

- aluminum base
- standard table tops in teak, marble, and aluminum
- also available in a wide variety of custom colors and finishes

## **DIMENSIONS**

• Diam. 35.4" x H 12.9"

www.minima.us

215 922 2002

sales@minima.us