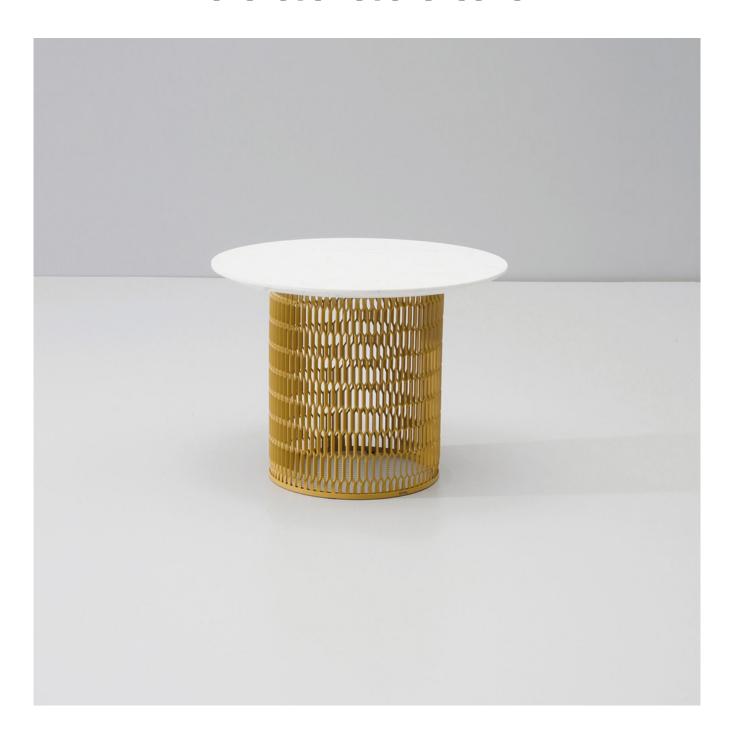

## Mesh Side Table 23

Patricia Urquiola

#### **DESCRIPTION**

Kettal Mesh collection recalls architectural facades, which filter the surrounding environment without stopping the light and air flow. Industrial and natural materials, hard and soft surfaces, transparent and solid volumes are put face to face in order to create this family of outdoor furniture based in contrasts.

#### **FEATURES**

- aluminum base
- standard table tops in teak, marble, and aluminum
- also available in a wide variety of custom colors and finishes

### **DIMENSIONS**

• Diam. 23.6" x H 18.1"

www.minima.us

215 922 2002

sales@minima.us