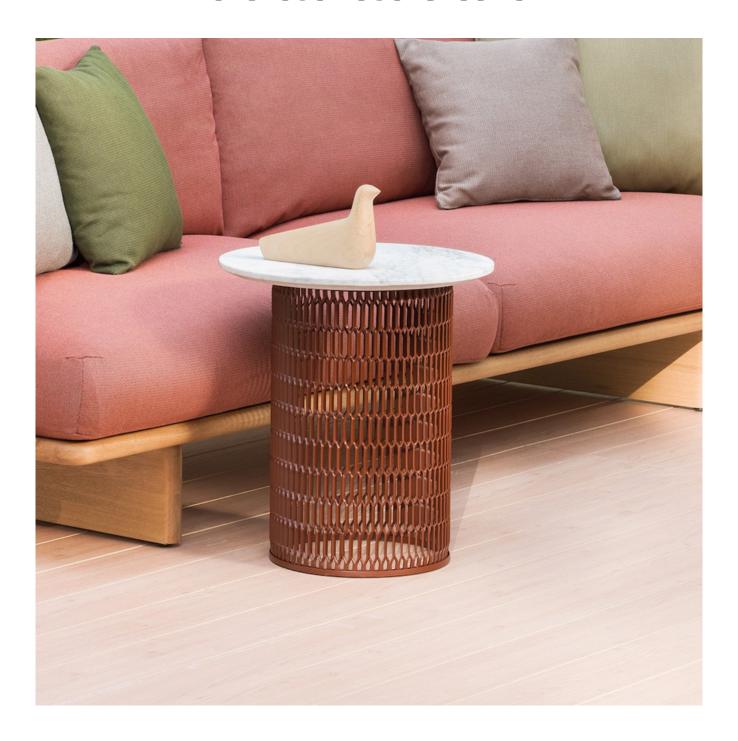

# Mesh Side Table 18

Patricia Urquiola

#### **DESCRIPTION**

Kettal Mesh collection recalls architectural facades, which filter the surrounding environment without stopping the light and air flow. Industrial and natural materials, hard and soft surfaces, transparent and solid volumes are put face to face in order to create this family of outdoor furniture based in contrasts.

## **FEATURES**

- aluminum base
- standard table tops in teak, marble, and aluminum
- also available in a wide variety of custom colors and finishes