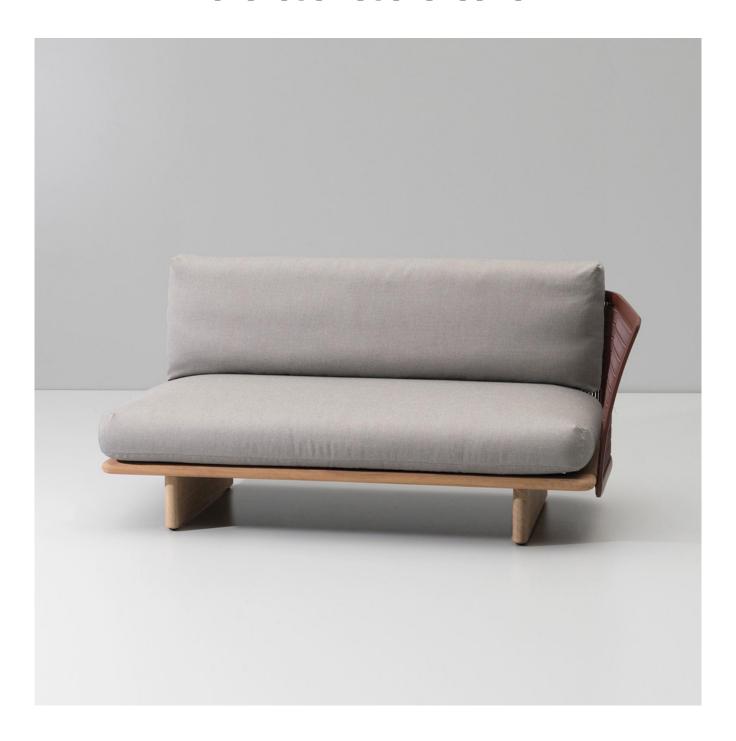

#### **DESCRIPTION**

Kettal Mesh collection recalls architectural facades, which filter the surrounding environment without stopping the light and air flow. Industrial and natural materials, hard and soft surfaces, transparent and solid volumes are put face to face in order to create this family of outdoor furniture based in contrasts.

#### **FEATURES**

- · solid wood base
- backrest in aluminum
- upholstered in massdyed acrylic fabric
- standard cushion color in 289FOG laminant
- other color options available

### **DIMENSIONS**

• W 64.6" x D 33.5" x H 29.6 x SH 9.4"

www.minima.us

215 922 2002

sales@minima.us