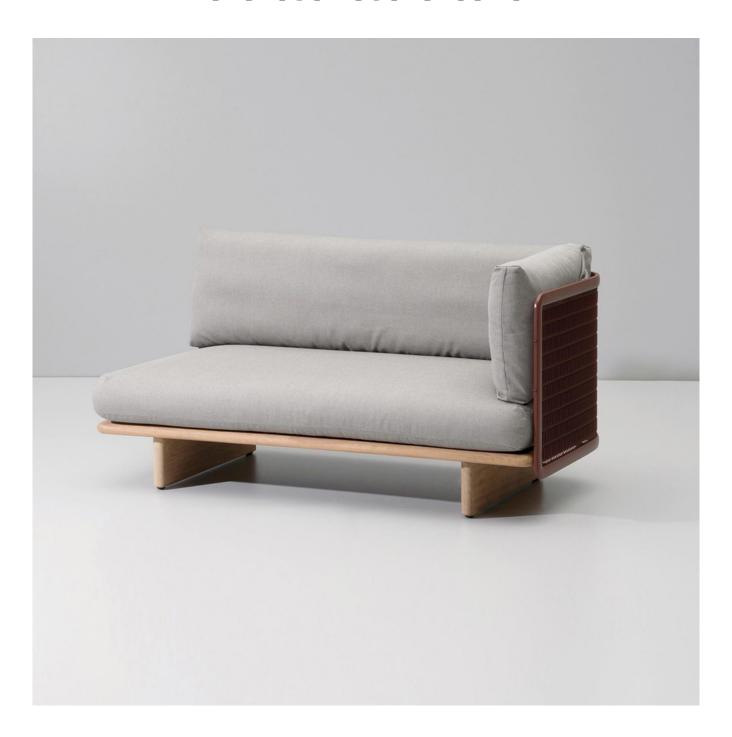

#### **DESCRIPTION**

Kettal Mesh collection recalls architectural facades, which filter the surrounding environment without stopping the light and air flow. Industrial and natural materials, hard and soft surfaces, transparent and solid volumes are put face to face in order to create this family of outdoor furniture based in contrasts.

#### **FEATURES**

- · solid wood base
- backrest in aluminum
- upholstered in massdyed acrylic fabric
- standard cushion color in 289FOG laminant
- other color options available

### **DIMENSIONS**

• W 64.6" x D 33.5" x H 29.6 x SH 9.4"