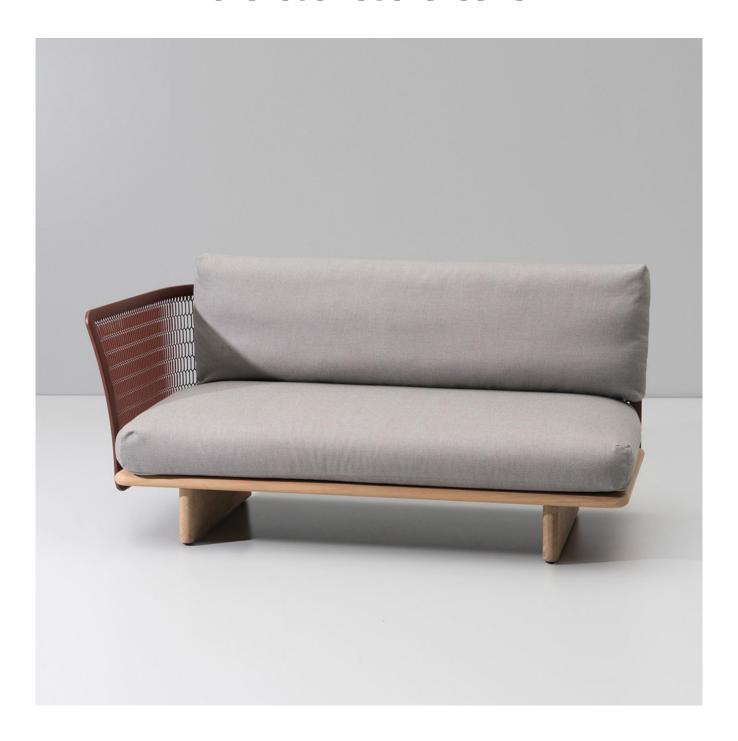

## Mesh Left Corner Module "End"

Patricia Urquiola

#### **DESCRIPTION**

Kettal Mesh collection recalls architectural facades, which filter the surrounding environment without stopping the light and air flow. Industrial and natural materials, hard and soft surfaces, transparent and solid volumes are put face to face in order to create this family of outdoor furniture based in contrasts.

#### **FEATURES**

- · solid wood base
- backrest in aluminum
- upholstered in massdyed acrylic fabric
- standard cushion color in 289FOG laminant
- other color options available