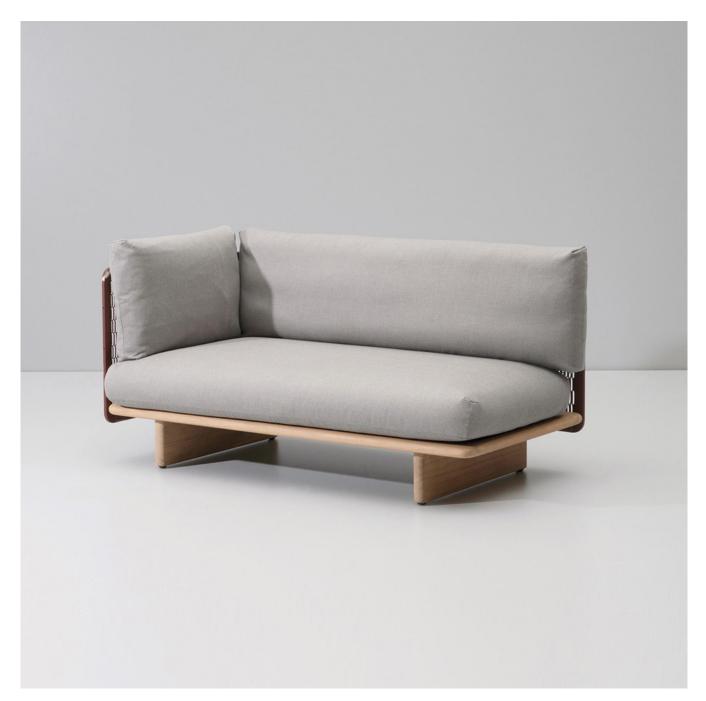

## Mesh Left Corner Module "Connection"

Patricia Urquiola

### DESCRIPTION

Kettal Mesh collection recalls architectural facades, which filter the surrounding environment without stopping the light and air flow. Industrial and natural materials, hard and soft surfaces, transparent and solid volumes are put face to face in order to create this family of outdoor furniture based in contrasts.

#### **FEATURES**

- solid wood base
- backrest in aluminum
- upholstered in massdyed acrylic fabric
- standard cushion color in 289FOG laminant
- other color options available

#### **DIMENSIONS**

• W 64.6" x D 33.5" x H 29.6 x SH 9.4"

www.minima.us

215 922 2002

sales@minima.us

131 & 118-120 N 3rd Street Philadelphia, PA 19106