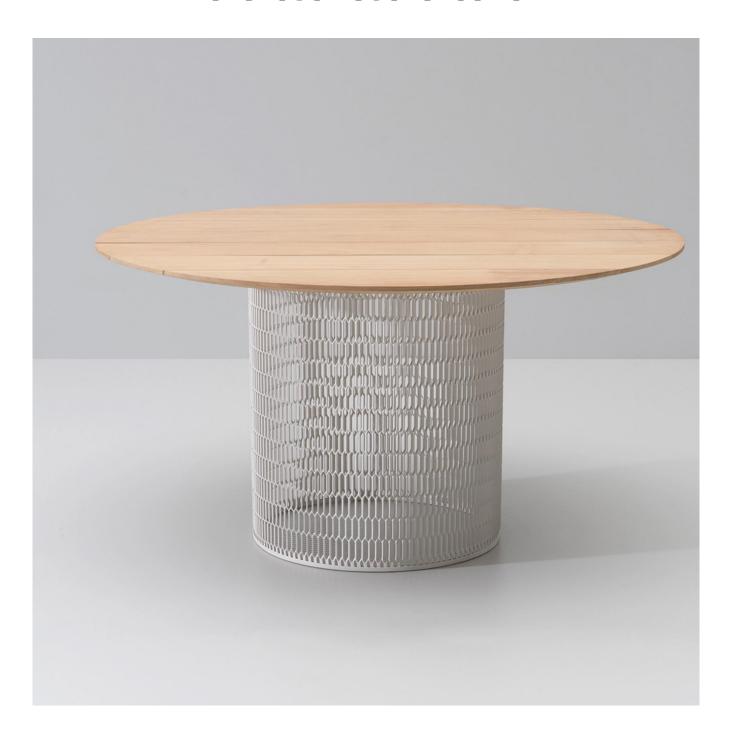

# Mesh Dining Table

Patricia Urquiola

#### **DESCRIPTION**

Kettal Mesh collection recalls architectural facades, which filter the surrounding environment without stopping the light and air flow. Industrial and natural materials, hard and soft surfaces, transparent and solid volumes are put face to face in order to create this family of outdoor furniture based in contrasts.

## **FEATURES**

- aluminum base
- standard table tops in teak and aluminum
- also available in a wide variety of custom colors and finishes