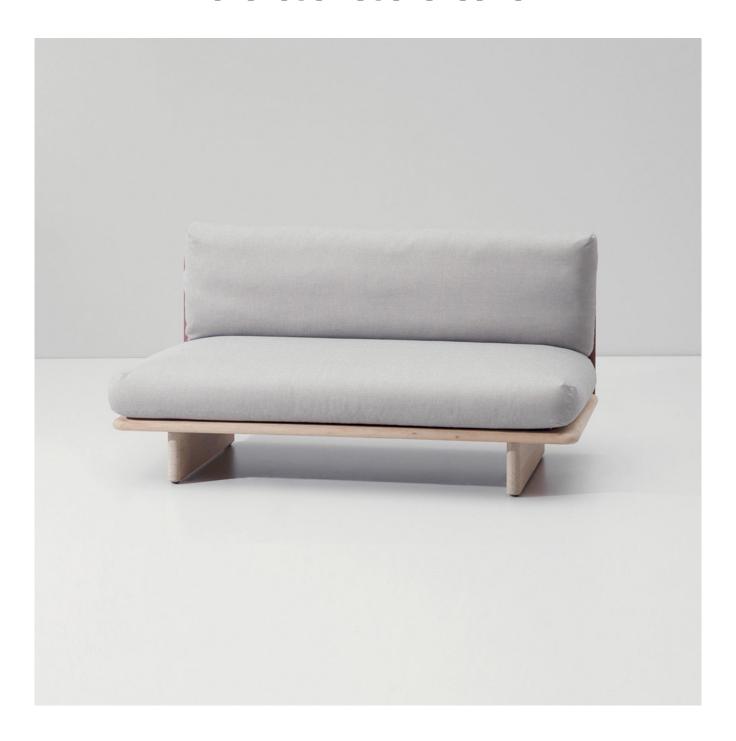

### **DESCRIPTION**

Kettal Mesh collection recalls architectural facades, which filter the surrounding environment without stopping the light and air flow. Industrial and natural materials, hard and soft surfaces, transparent and solid volumes are put face to face in order to create this family of outdoor furniture based in contrasts.

### **FEATURES**

- · teak base
- backrest in aluminum
- upholstered in massdyed acrylic fabric
- standard cushion color in 289FOG laminant
- other color options available

## **DIMENSIONS**

• W 62.9" x D 33.5" x H 9.4"