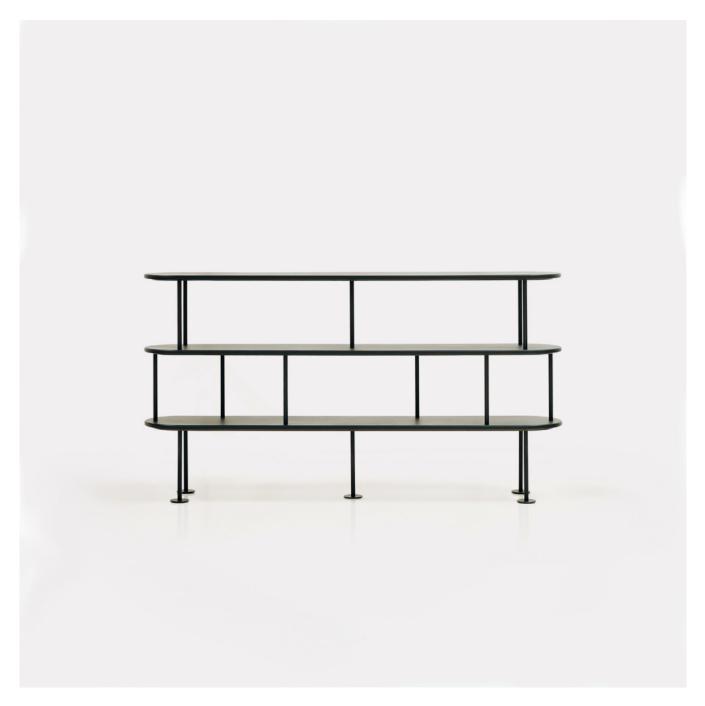

## **MD** Shelf

Jaime Hayon

### DESCRIPTION

An extrovert performer that doesn't steal the show. With the MD Shelf, you can set beautiful and treasured objects on silky smooth leather shelves – seemingly floating on air thanks to delicate-looking, asymmetrically positioned brackets made from textured powder-coated metal. The tactile experience – leather, cool metal with a textured coating – and the attraction of a broad spectrum of colours stems from the colourful world of the designer. Wittmann has executed the precision handcraftsmanship behind the idea with incomparable finesse.

### **FEATURES**

- table top available in marmor frappuccino, marmor emperador dark, marmor nero, marmor oder, marmor carrara
- lower shelf available in Napa collection leathers
- dark grey, black grey, blue grey, or light grey powder coated bronze legs

#### DIMENSIONS

• 77.6"W x 14.2"D;available in 3 heights, 27.6", 41.4" and 55.1"

sales@minima.us

131 & 118-120 N 3rd Street Philadelphia, PA 19106