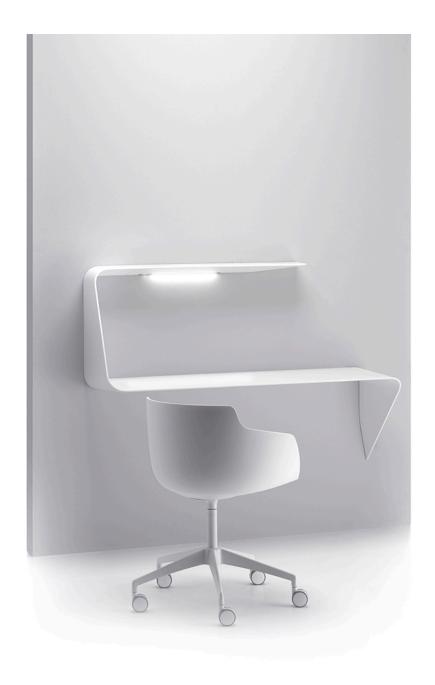

# **DESCRIPTION**

Mamba is a shelf and/or wall-mounted desk with minimal form and tapered thickness that creates a product with a unique, highly iconic design. Its key features are its formal strength and the versatility with which it can be easily integrated with other furnishings. It's an "accent" that can interact spontaneously with its surroundings and be used in many different ways.

## **FEATURES**

- made of matt white Cristalplant\*, a composite material made up of natural minerals, acrylic material and polymer polyesters
- provided with a white HD LED and plug converter