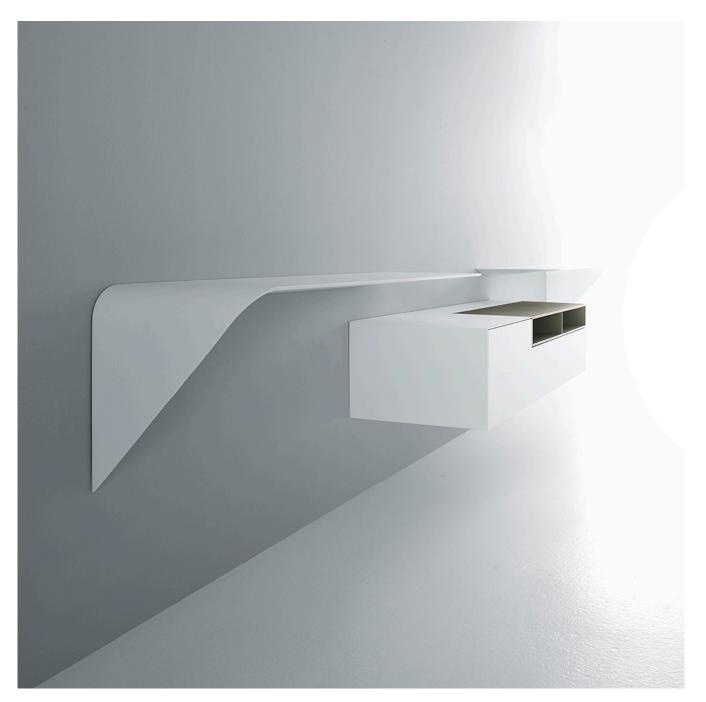

### DESCRIPTION

Mamba is a shelf and/or wall-mounted desk with minimal form and tapered thickness that creates a product with a unique, highly iconic design. Its key features are its formal strength and the versatility with which it can be easily integrated with other furnishings. It's an "accent" that can interact spontaneously with its surroundings and be used in many different ways.

#### **FEATURES**

- in medium density fibreboard with varying thicknesses and moulded into a curve
- fnished in matt lacquered white, green, orange, avio blue, sand, mustard yellow and anthracite grey