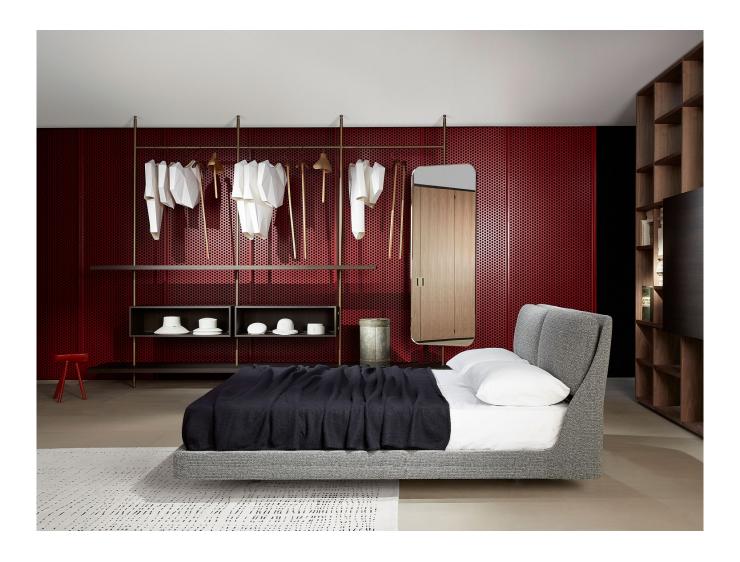

#### **DESCRIPTION**

The textile bed Makura interprets a new conception of domestic warmth, among rationality and sensuality. Suspended from the floor, Makura has a cozy and inviting shape thanks to the sinuous and wrapping headboard and to the presence of comfortable removable pillows. The attention to details that characterizes Porro products is found in the smooth curve that connects the headboard with the structure. The covering of the structure can be realized in all the fabrics of our collection or in leather or eco-leather.

### **FEATURES**

 upholstery available in a variety of fabrics, leathers and eco-leathers, fabric and eco-leather covers are removable