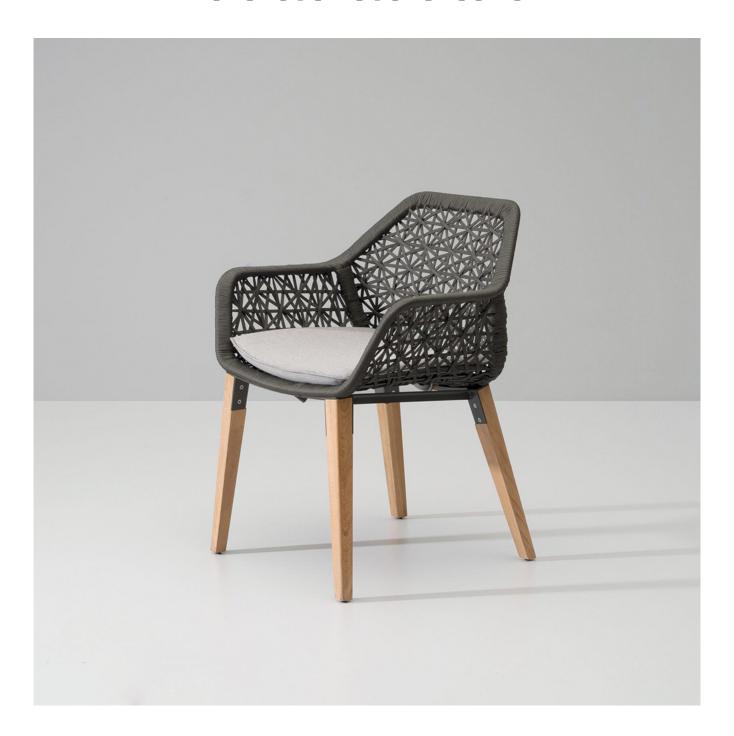

# Maia Rope Dining Armchair

Patricia Urquiola

#### **DESCRIPTION**

Like an architecture that is in keeping with its surroundings, the Kettal Maia, collection designed by Patricia Urquiola, has a natural lightness and elegance. The design of the artisan braiding, the sturdiness of the aluminium frame and the new, Porotex and chenille fabric collection create a combination that oozes energy.

## **FEATURES**

- rope detail
- standard rope in marengo maia
- synthetic fiber (ANTI-UV)
- standard fiber colors in white maia and chestnut maia
- · teak legs
- standard cushion in FOG laminate
- · available in a wide varity of other colors and finishes