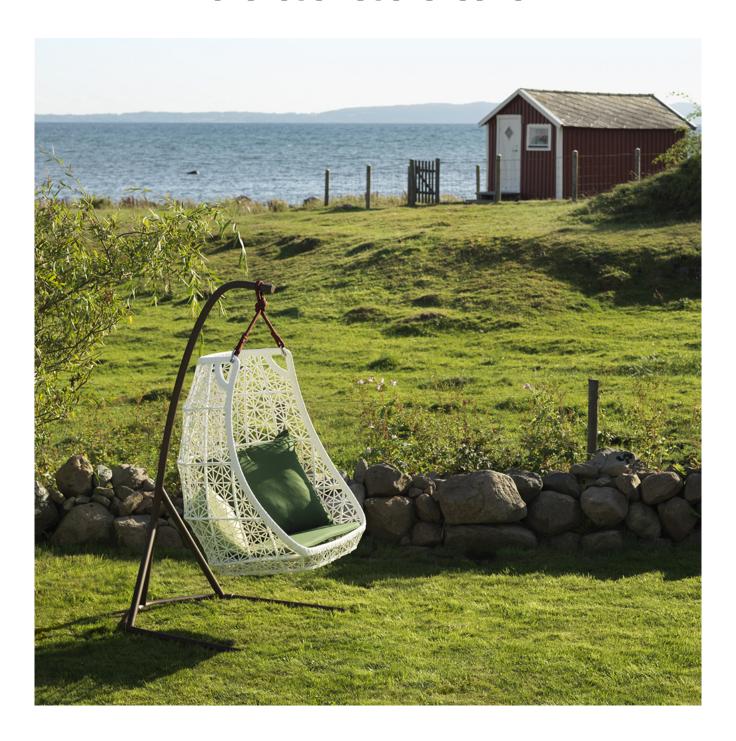

#### **DESCRIPTION**

Like an architecture that is in keeping with its surroundings, the Kettal Maia, collection designed by Patricia Urquiola, has a natural lightness and elegance. The design of the artisan braiding, the sturdiness of the aluminium frame and the new, Porotex and chenille fabric collection create a combination that oozes energy.

#### **FEATURES**

- aluminum frame
- synthetic fiber (ANTI-UV), massdyed acrylic, chenilletex and porotex fabric
- standard colors in chestnut maia, white maia and marengo maia
- standard cushion color in FOG laminate
- · available in a wide variety of other colors and finishes

### **DIMENSIONS**

• W 26.3" x D 43.3" x H 75" x SH 18.5"

www.minima.us

215 922 2002

sales@minima.us