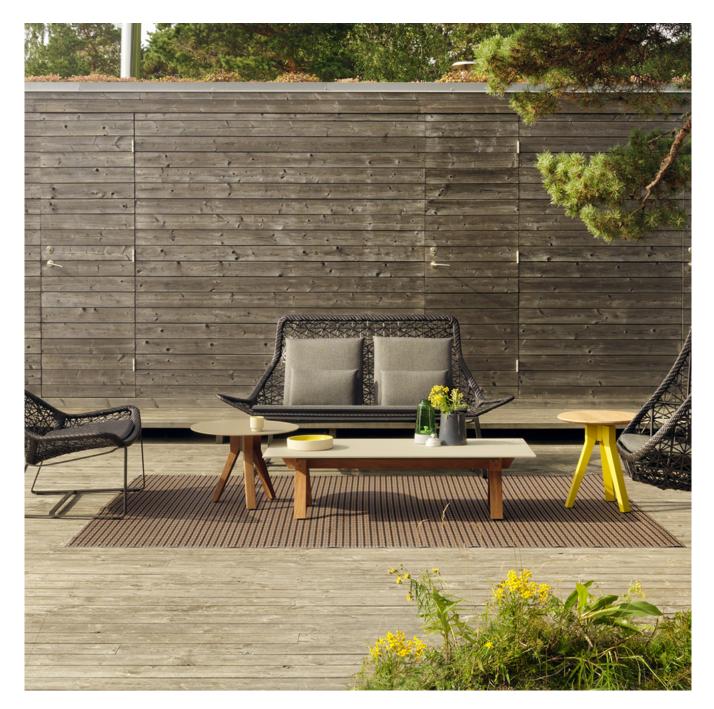

## Maia 2-Seater sofá

Patricia Urquiola

### DESCRIPTION

Like an architecture that is in keeping with its surroundings, the Kettal Maia, collection designed by Patricia Urquiola, has a natural lightness and elegance. The design of the artisan braiding, the sturdiness of the aluminium frame and the new, Porotex and chenille fabric collection create a combination that oozes energy.