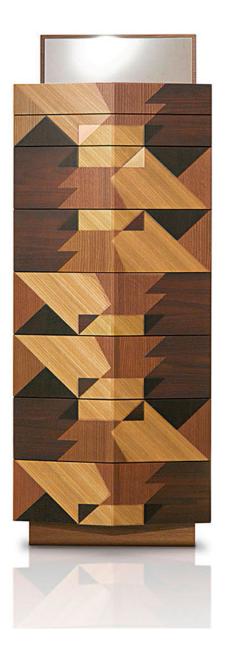

#### **DESCRIPTION**

Narrow and elongated, Maggio is an amusing chest of drawers crowned with a mirror with a diamond-shaped section, 2 pullout trays and 6 large drawers. It is created with an inlaid design on the front, achieved by combining three different types of wood – elm, oak and acacia – according to abstract geometric compositions that meld the points of the triangle with the curved contours of the circle in unexpected directions. With a maple interior, pliable brass, bronze and inox steel elements and the unexpected three-dimensionality in its profile, Maggio belongs to a small series of exquisite and collectible furniture, between art and design.