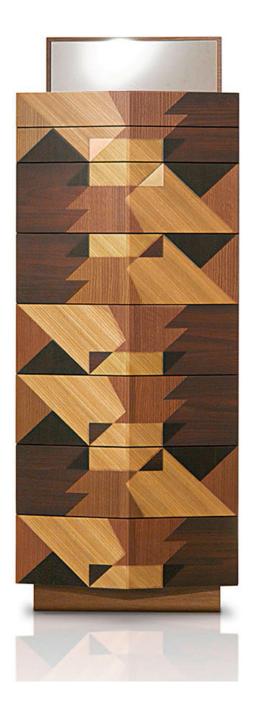

### **DESCRIPTION**

Narrow and elongated, Maggio is an amusing chest of drawers crowned with a mirror with a diamond-shaped section, 2 pullout trays and 6 large drawers. It is created with an inlaid design on the front, achieved by combining three different types of wood – elm, oak and acacia – according to abstract geometric compositions that meld the points of the triangle with the curved contours of the circle in unexpected directions. With a maple interior, pliable brass, bronze and inox steel elements and the unexpected three-dimensionality in its profile, Maggio belongs to a small series of exquisite and collectible furniture, between art and design.