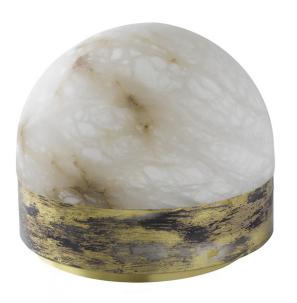

#### **DESCRIPTION**

Designed by Michael Verheyden, the Lucid collection was inspired by Parisien Brasseries and snowdomes. Both functional and sculptural the light celebrates premium materials, honed alabaster, satin brass together with silvered brass finishes using oxidized silvered brass. CTO worked with a small silversmith to experiment with new finishes and discovered a textured finish using brass, silver and oxidized silver.

#### **FEATURES**

- available in honed alabaster with oxidized silver brass base
- black braided flex cord with in-line switch