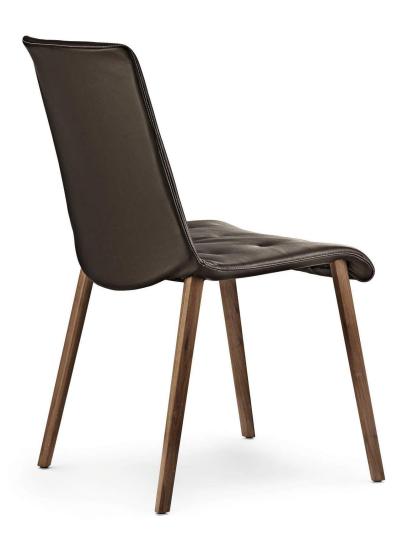

### DESCRIPTION

A new form of lightness. Liz Wood unites the best of naturalness and comfort. Elegant solid wood legs carry the upholstery. Choose from a number of variants: chairs with upholstery in varying degrees of softness, with or without drawn-in leather or fabric, with a decorative seam or piping. The common denominators are the authenticity of the wood and the particular comfort – hallmarks of lasting design.

#### **FEATURES**

- · Upholstery available in a range of fabrics and leathers
- Feet:
  - oak white pigmented, oiled
  - oak fumed, oiled
  - oak burned, oiled
- nutwood natural, oiled
- With/without armrests
- · Also available in metal leg version