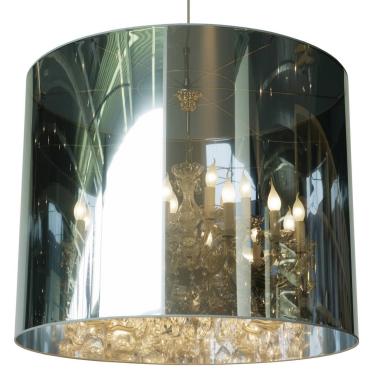

## Light Shade Shade

### DESCRIPTION

Light Shade Shade is a one way mirror that reflects its environment as well as concealing the chandelier within. When the light is turned on, the 'Light Shade Shade' reveals its unforeseen identity and projects the former beauty that lies within.

### FEATURES

- semi-transparent mirror film shade
- metal frame structure
- floor lamp also available